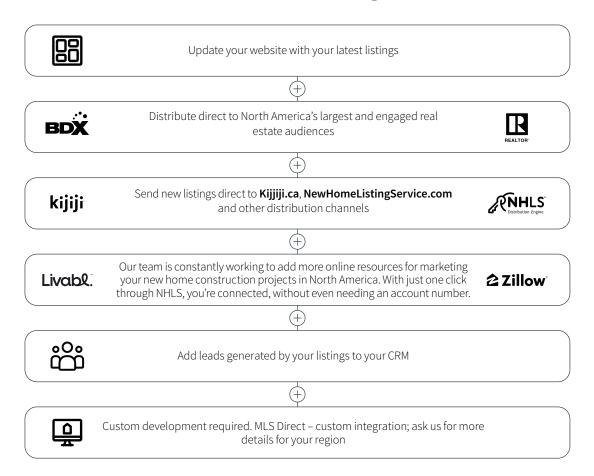

#### **BUILDER WEBSITE**

Weather you've built your website using WordPress or created some bootstrap solution, we've created NHLS to integrate directly to your website using a few lines of code. This enables you to publish and maintain all your listings from one place, with the simple click of a button. Control your data so you can easily switch to a new website provider if you ever need to.

#### Realtor.com

Realtor.com has one of the largest and engaging real estate audiences in the US. Using the NHLS platform's native integration, syndicating your listings directly to Realtor.com's millions of monthly visitors is a breeze. Click a button, add your account and you are connected... it's that easy.

#### Kijiji.ca

This NHLS native integration gives new home builders another way to advertise their new homes to hundreds of communities, coast to coast across Canada, directly to millions of unique monthly visitors on Kijiji.ca. Click one button... it's that easy and your are syndicating your listings across Canada.

#### **BDX**

Already a BDX customer, or want to send your data to them for distribution to New Home Source or other services? NHLS leverages your data from your ERP and the enhanced data you created on NHLS, and syndicates it directly to BDX. No duplication, accurate, hassle-free and they can send it to New Home Source for you, ensuring you enjoy as much exposure as possible.

#### Livabl

One of the most comprehensive online resources for the latest in new home construction news and listings in North America. With just one click through NHLS, you're connected, without even needing an account number.

#### **LOCAL MLS\*\***

Wish you could eliminate the "middleman" creating listings on MLS? Now you can! With NHLS' MLS Direct™ you save money by working directly with your local MLS® representative on home listing pricing while NHLS helps you do all the heavy lifting. Simply choose to use an in-house or external representative, select the listings on NHLS that you wish to distribute, and the MLS® system you advertise on. MLS® Direct uses your local MLS® rep's login permission to ensure the right person is handling your listings, while also ensuring listing compliance, ready for buyers to see.

## Do what you do best, let NHLS do the rest

No more visiting and managing numerous sites to find your buyer leads. NHLS aggregates your leads into one central place and syncs them directly to your favorite CRM tool, saving you time and money.