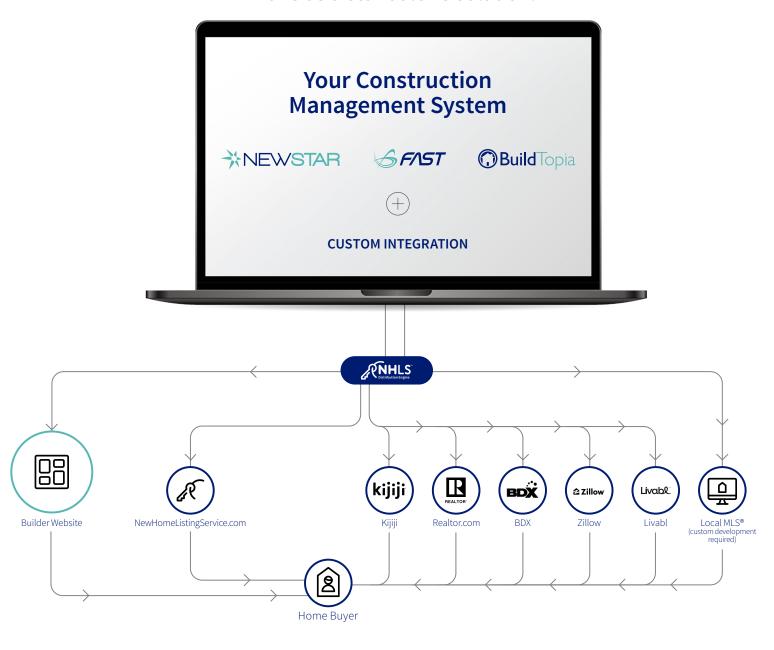

## NHLS DISTRIBUTION ENGINE HELPS YOU ACCELERATE YOUR LISTING PROCESS

NHLS integrates with your preferred Construction Management System OR

Runs as a standalone solution.

#### WE CONNECT YOU TO YOUR DIGITAL CHANNELS

Connect potential home buyers with your most recent listings, NHLS Distribution Engine provides distribution connections that turn your existing data into automated listings, and prospect buyers into customers. NHLS Distribution Engine does all the heavy lifting to automatically pull in, enhance, and centralize your entire listing library so that you can quickly deploy your listings directly to your favorite digital channels, easily and without requiring web development or the help of your IT department.

#### **BUILDER WEBSITE**

Weather you've built your website using WordPress or created some bootstrap solution, we've created NHLS to integrate directly to your website using a few lines of code. This enables you to publish and maintain all your listings from one place, with the simple click of a button. Control your data so you can easily switch to a new website provider if you ever need to.

#### NewHomeListingService.com

NHLS™ is a vertically integrated web portal solution specifically designed with Builders for Builders, and is not strictly another website for listing information. This is an interactive highly defined system that allows Builders to control their own content whenever they choose, ensuring brand clarity, consistent information, and consumer confidence to address the difficulty in identifying and purchasing new houses and condos.

#### Realtor.com

Realtor.com has one of the largest and engaging real estate audiences in the US. Using the NHLS platform's native integration, syndicating your listings directly to Realtor.com's millions of monthly visitors is a breeze. Click a button, add your account and you are connected... it's that easy.

#### Kijiji.ca

This NHLS native integration gives new home builders another way to advertise their new homes to hundreds of communities, coast to coast across Canada, directly to millions of unique monthly visitors on Kijiji.ca. Click one button... it's that easy and your are syndicating your listings across Canada.

#### **BDX**

Already a BDX customer, or want to send your data to them for distribution to New Home Source or other services? NHLS leverages your data from your ERP and the enhanced data you created on NHLS, and syndicates it directly to BDX. No duplication, accurate, hassle-free and they can send it to New Home Source for you, ensuring you enjoy as much exposure as possible.

#### Zillow

Zillow is the most popular real estate listing website in the US, with an average of 60 million visitors per month! The NHLS Distribution Engine lets you easily syndicate your new home listings to Zillow's website and audience with a few clicks and a simple process, ensuring accurate data along the way.

#### Livabl

One of the most comprehensive online resources for the latest in new home construction news and listings in North America. With just one click through NHLS, you're connected, without even needing an account number.

#### **LOCAL MLS\*\***

Wish you could eliminate the "middleman" creating listings on MLS? Now you can! With NHLS' MLS Direct™ you save money by working directly with your local MLS® representative on home listing pricing while NHLS helps you do all the heavy lifting. Simply choose to use an in-house or external representative, select the listings on NHLS that you wish to distribute, and the MLS® system you advertise on. MLS® Direct uses your local MLS® rep's login permission to ensure the right person is handling your listings, while also ensuring listing compliance, ready for buyers to see.